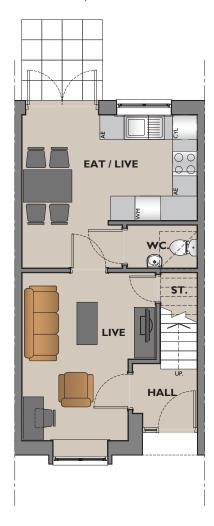

# The Winthorpe

#### **Ground Floor**

**Live** – 3290mm x 4140mm.

**Eat / Live** – 3775mm x 4300mm.

**WC** – 1060mm x 1725mm.