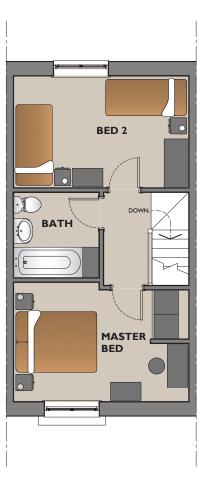

# The Winthorpe

### **First Floor**

**Master Bed** – 2935mm x 4300mm.

**Bed 2** – 2750mm x 4300mm.

Bath - 2100mm x 2100mm.

Gross internal floor area – 68.5m<sup>2</sup>.

All images, photographs and dimensions are for illustrative purposes only and are not intended to be relied upon for, nor to form part of, any contract unless specifically incorporated in writing into the contract. The dimensions given are illustrative for this house type, individual properties may differ and dimensions should not be used for carpet or flooring sizes, appliance spaces or items of furniture.