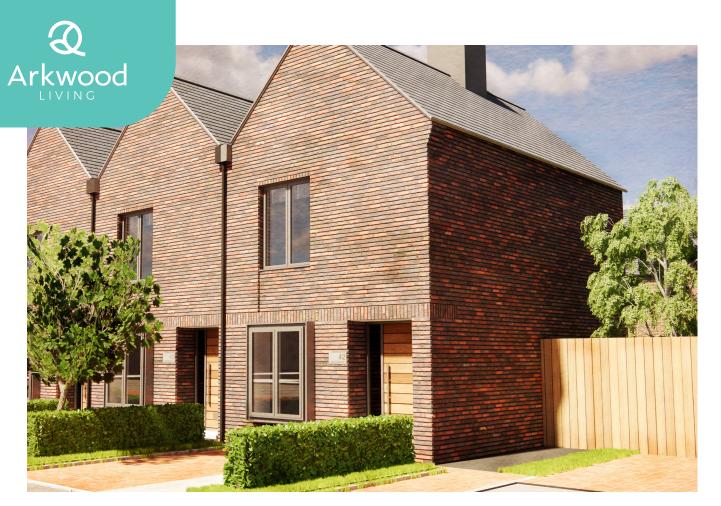

## **A Contemporary Designed Two Bedroom End Terrace/Terraced Home**

The entrance hallway of The Winthorpe leads onto the staircase to the first floor and into a good sized living area which also includes convenient storage for those essential items. From the living area there is access to a downstairs WC and a stylish kitchen/dining area with French doors to the rear which extend your living space onto a patio area and a well-proportioned rear garden. Additionally the property benefits from a dedicated front driveway.

Upstairs, you'll find a spacious master bedroom with space for fitted wardrobes and additional storage areas. A further generous sized double bedroom is also located to the rear. A family bathroom with full-height tiling, heated towel rail, contemporary sanitary ware is conveniently located to serve both bedrooms. Gas central heating throughout is controlled by a modern "Hive" compatible smart thermostat.